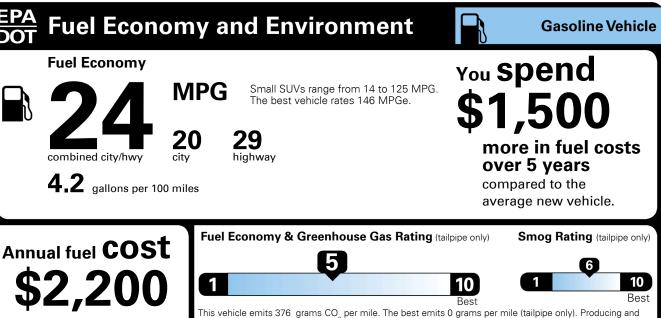

## Contact dealer for final pricing details

Inland Freight & Handling: **Total Price:** 

\$39.175.00

NEXT-LEVEL 3-ROW SANTA FE. FOR NEXT-LEVEL ADVENTURES.

distributing fuel also create emissíons; learn more at fueleconomy.gov

FOR THIS VEHICLE:

Actual results will vary for many reasons, including driving conditions and how you drive and maintain your vehicle. The average new vehicle gets 28 MPG and costs \$9,500 to fuel over 5 years. Cost estimates are based on 15,000 miles per year at \$ 3.50 per gallon. MPGe is miles per gasoline gallon equivalent. Vehicle emissions are a significant cause of climate change and smog.